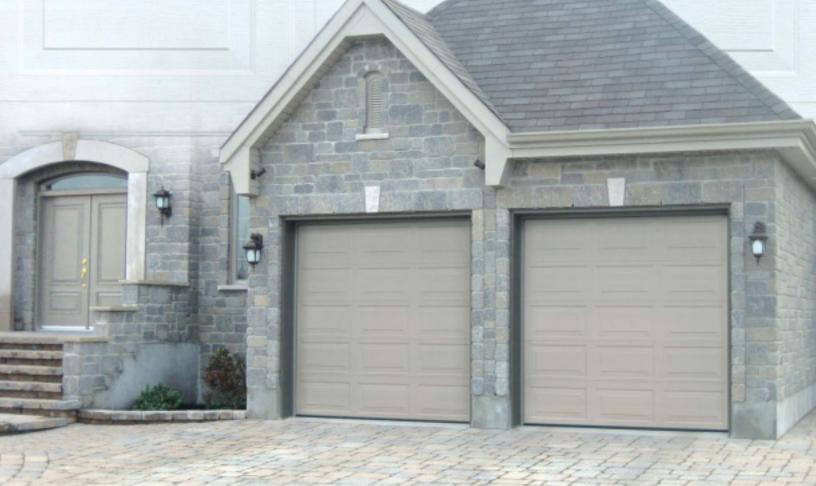

The ENCORE 3600 and 4800 series garage doors will compliment any traditional style or custom designed home with a variety of colors, windows, and patterns.

For over 30 years we have been manufacturing quality door products in Canada

# Beauty that's more than skin deep

Select from either a medium raised panel, a short raised panel, or a classic flush ribbed design.

Solid wood end stiles also act as an efficient thermal break between interior/exterior steel skins.

ENCORE doors will add curb appeal to your home and

are guaranteed to work as good as they look.

Deep, rich wood-grain finish provides a perfect combination of strength and durability.