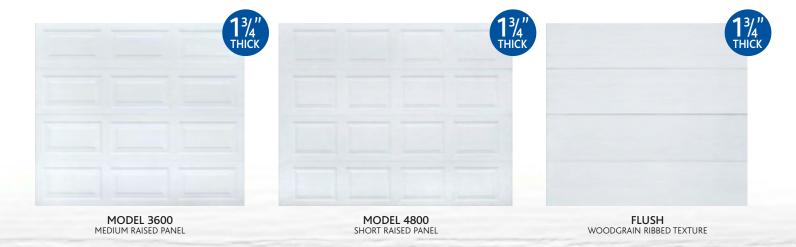

# Beauty that's more than skin deep

Select from either a medium raised panel, a short raised panel, or a classic flush ribbed design.

**MODEL 3600** RAISED PANEL - 16 FT. WIDE

## 3600 SERIES