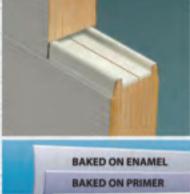

BAKED ON ENAMEL
BAKED ON PRIMER
CHROMIC RINSE
PHOSPHATE
ZINC
STEEL SUBSTRATE

FINISH: Exterior and interior door skins receive a five (5) coat steel protection.

2 3/4" wood end stiles create a thermal break and support for the end hinges.