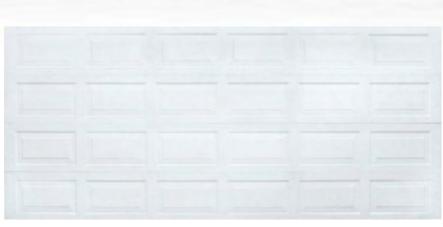

-layered rust protection and finished with a durable exterior polyester topcoat. A unique high pressure heat process insures the EPS insulation core is bonded to both steel surfaces eliminating any air pockets or "potholes" typical with many foam injected products. Each panel is insulated with a 1 3/4" expanded polystyrene core that will provide a stable long term R-Value (8.9) over the life of the product. In its final assembly we use a 2 3/4" solid wood block at each end as support for the end hinges.

Solid wood end stiles also act as an efficient thermal break between interior/exterior steel skins.

ENCORE doors will add curb appeal to your home and



are guaranteed to work as good as they look.

Deep, rich wood-grain finish provides a perfect combination of strength and durability.



**MODEL 3600** RAISED PANEL - 16 FT. WIDE



# For quality and design options...ENCORE is the right choice

ENCORE is available with many choices of decorative glass and inserts that are the perfect accessory to complete your door selection.

## 3600 SERIES